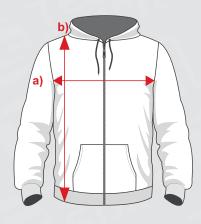

### **Body Shape Options**

TIP - Grab a garment of your own that is a comfortable fit. Measure the dimensions when laid flat. 1/2 Chest Measurement - Taken from armpit to armpit.

Length Measurement - Taken from highest point on the back to the hem at the bottom of the garment.

## **Hoodies - Juniors**

| Garment Size           | 2K | 4K   | 6K   | 8K   | 10K  | 12K  | 14K  |
|------------------------|----|------|------|------|------|------|------|
| a) Half Chest (cm)     | 33 | 35.5 | 38   | 40.5 | 43   | 45.5 | 48   |
| b) Garment Length (cm) | 48 | 51   | 53.5 | 56   | 58.5 | 61   | 63.5 |

# Hoodies - Adults - Unisex

| <b>Garment Size</b>    | XS | S    | M  | L    | XL   | 2XL  | 3XL | 4XL  | 5XL |
|------------------------|----|------|----|------|------|------|-----|------|-----|
| a) Half Chest (cm)     | 51 | 53.5 | 56 | 58.5 | 61   | 63.5 | 66  | 68.5 | 71  |
| b) Garment Length (cm) | 66 | 68.5 | 71 | 72.5 | 73.5 | 75   | 76  | 77.5 | 79  |