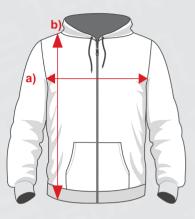

## **Body Shape Options**

TIP - Grab a garment of your own that is a comfortable fit. Measure the dimensions when laid flat. 1/2 Chest Measurement - Taken from armpit to armpit. Length Measurement - Taken from highest point on the back to the hem at the bottom of the garment.

### Hoodies - Juniors

| Garment Size           | <b>2</b> K | 4K   | 6K   | 8K   | 10K  | 12K  | 14K  |
|------------------------|------------|------|------|------|------|------|------|
| a) Half Chest (cm)     | 33         | 35.5 | 38   | 40.5 | 43   | 45.5 | 48   |
| b) Garment Length (cm) | 48         | 51   | 53.5 | 56   | 58.5 | 61   | 63.5 |

# Hoodies - Adults - Unisex

| Garment Size           | XS | S    | Μ  | L    | XL   | 2XL  | 3XL | 4XL  | 5XL |
|------------------------|----|------|----|------|------|------|-----|------|-----|
| a) Half Chest (cm)     | 51 | 53.5 | 56 | 58.5 | 61   | 63.5 | 66  | 68.5 | 71  |
| b) Garment Length (cm) | 66 | 68.5 | 71 | 72.5 | 73.5 | 75   | 76  | 77.5 | 79  |