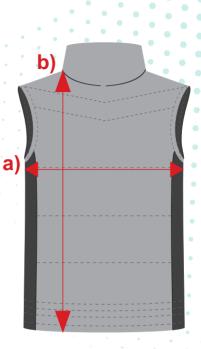

### **Body Shape Options**

TIP - Grab a garment of your own that is a comfortable fit. Measure the dimensions when laid flat. 1/2 Chest Measurement - Taken from armpit to armpit. Length Measurement - Taken from highest point on the back to the hem at the bottom of the garment.

## Puffer Vest Mens

| Garment Size                            | 14K | XS   | S  | Μ    | L  | XL   | 2XL | 3XL  | 4XL | 5XL  |
|-----------------------------------------|-----|------|----|------|----|------|-----|------|-----|------|
| a) Chest Width 2.5cm under armhole (cm) | 50  | 52.5 | 55 | 57.5 | 60 | 62.5 | 65  | 67.5 | 70  | 72.5 |
| b) Front Length from HPS to hem (cm)    | 69  | 70.5 | 72 | 73.5 | 75 | 76.5 | 78  | 79.5 | 81  | 82.5 |

## **Puffer Vest Ladies**

| Garment Size                            | <b>6W</b> | 8W   | 10W | 12W  | 14W | 16W  | 18W | 20W  | 22W | 24W  |
|-----------------------------------------|-----------|------|-----|------|-----|------|-----|------|-----|------|
| a) Chest Width 2.5cm under armhole (cm) | 50        | 52.5 | 55  | 57.5 | 60  | 62.5 | 65  | 67.5 | 70  | 72.5 |
| b) Front Length from HPS to hem (cm)    | 65        | 66   | 67  | 68   | 69  | 70   | 71  | 72   | 73  | 74   |